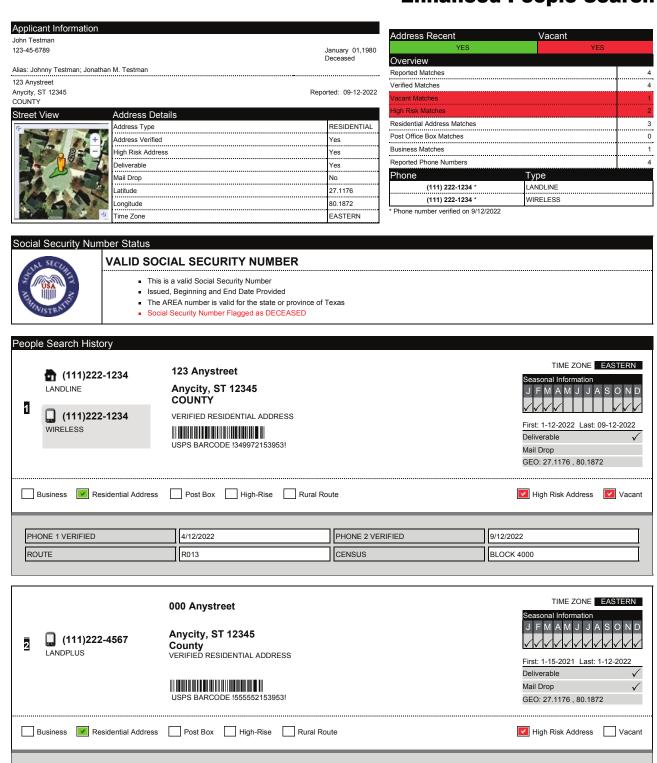

## **Enhanced People Search**

PHONE 2 VERIFIED

BLOCK 9640

CENSUS

PHONE 1 VERIFIED

ROUTE

8/13/2022

R013

| People Search History (cont  (111)222-1234  LANDPLUS - CARRIER NA | 123 Anystreet                                                                                  |             | First: 1-12-2022 Last: 09-13-2022 Deliverable  Mail Drop GEO: 27.1176 , 80.1872 |
|-------------------------------------------------------------------|------------------------------------------------------------------------------------------------|-------------|---------------------------------------------------------------------------------|
| Business Residential A  PHONE 1 VERIFIED  ROUTE                   | 8/15/2022 R013                                                                                 | Rural Route | High Risk Address Vacant  BLOCK 4000                                            |
| 4 No Phone<br>Number                                              | 123Anystreet Anycity, ST 12345 COUNTY VERIFIED RESIDENTIAL ADDRESS USPS BARCODE 15555521539531 | s           | First: 4-15-2020 Last: 1-24-2022 Deliverable Mail Drop GEO: 27.1176, 80.1872    |
| Business Residential A                                            | ddress Post Box High-Rise                                                                      | Rural Route | ☐ High Risk Address ☐ Vacant                                                    |
| ROUTE                                                             | R013                                                                                           | CENSUS      | BLOCK 9640                                                                      |

| Phone History Detail  Phone Number Carrier Type Issued Verified |          |         |          |  |  |
|-----------------------------------------------------------------|----------|---------|----------|--|--|
| (111)222-12NSAME                                                | LANDLINE | ATLANTA | 9/12/202 |  |  |
| . (111)222-12 <b>N</b> AME                                      | WIRELESS | ATLANTA | 8/13/202 |  |  |
| 3 (111)222-45 <b>N\$A</b> ME                                    | LANDPLUS | ATLANTA | 8/15/202 |  |  |
| 4                                                               |          |         |          |  |  |